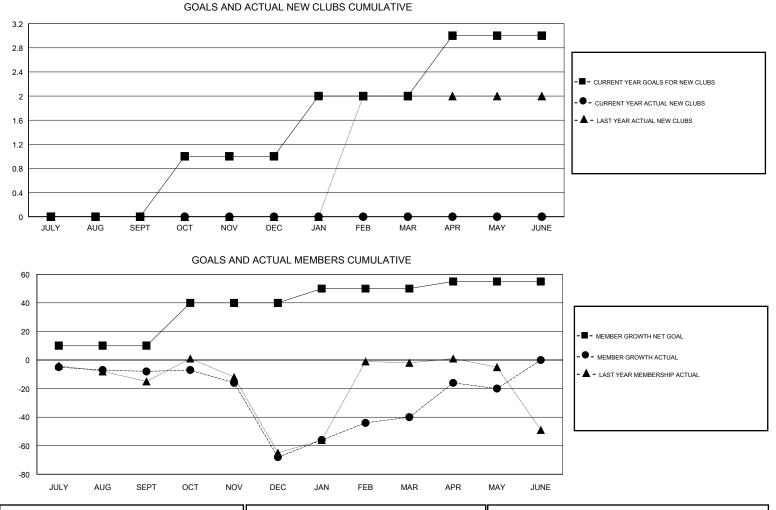

## LOCATION TURKEY

| GMT | CA   |
|-----|------|
| OWN | 0, ( |

| Clubs                 |               |           |               | Members               |                           |                         |                                                    |
|-----------------------|---------------|-----------|---------------|-----------------------|---------------------------|-------------------------|----------------------------------------------------|
| RESULTS FOR 2017-2018 |               |           |               | RESULTS FOR 2017-2018 |                           |                         |                                                    |
| QUARTER               | NEW CLUB GOAL | NEW CLUBS | DROPPED CLUBS | QUARTER               | MEMBER GROWTH NET<br>GOAL | MEMBER GROWTH<br>ACTUAL | DROPPED<br>MEMBERS ACTUAL<br>(including transfers) |
| JULY/AUG/SEPT         | 0             | 0         | 0             | JULY/AUG/SEPT         | 10                        | 18                      | 23                                                 |
| OCT/NOV/DEC           | 1             | 0         | 0             | OCT/NOV/DEC           | 30                        | 11                      | 69                                                 |
| JAN/FEB/MAR           | 1             | 0         | 0             | JAN/FEB/MAR           | 10                        | 54                      | 20                                                 |
| APR/MAY/JUNE          | 1             | 0         | 0             | APR/MAY/JUNE          | 5                         | 67                      | 29                                                 |